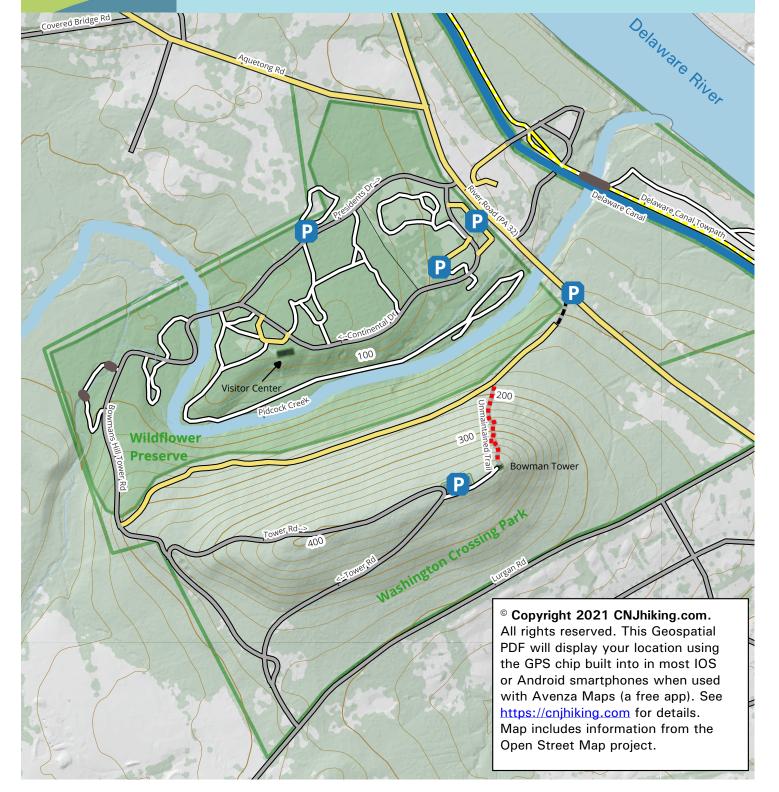

## **Bowman's Hill Tower & Wildflower Preserve**

**Bowman's Hill Tower** (215) 493-4076 email: info@washingtoncrossingpark.org *Apr-Nov Open Daily 10AM-5PM; weekends Dec & Mar, closed Jan-Feb*  **Bowman's Hill Wildflower Preserve** 1635 River Rd, New Hope PA 18938 (215) 862-2924 email:bhwp@bhwp.org *Preserve open April-June, daily 9AM-5PM; July-March, open daily except closed Tuesdays, 10AM-4PM*.

| 0 | 0.25 | 0.5 mi |
|---|------|--------|
|   |      |        |

20 foot contour intervals - trail colors on map do not correspond to blaze colors on trails. Most are not blazed. Exhibiit pathways within Wildflow Preserve are not mapped.