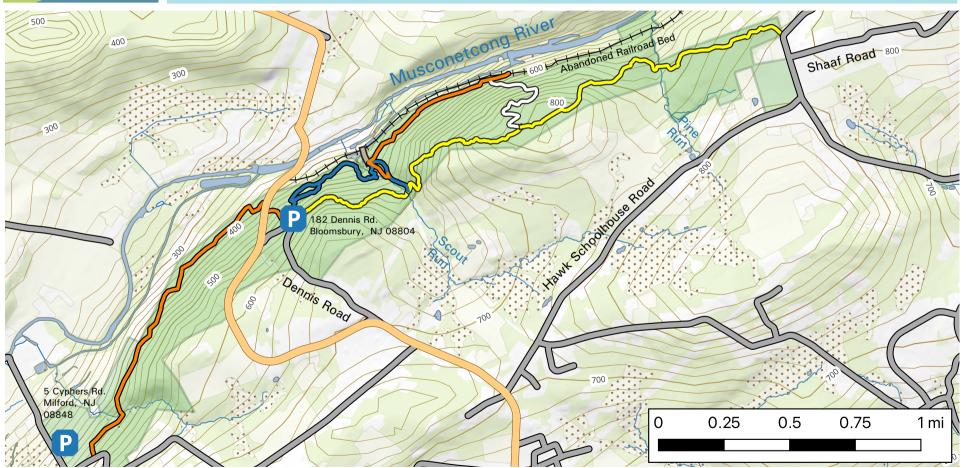

## Musconetcong Gorge Preserve

20 foot contour intervals - trail colors on map approximate blaze colors

<sup>©</sup> Copyright 2021 CNJhiking.com. All rights reserved. This Geospatial PDF will display your location using the GPS chip built into in most IOS or Android smartphones when used with Avenza Maps (a free app). See <a href="https://CNJhiking.com">https://CNJhiking.com</a> for details. Includes data from the Open Street Map project.