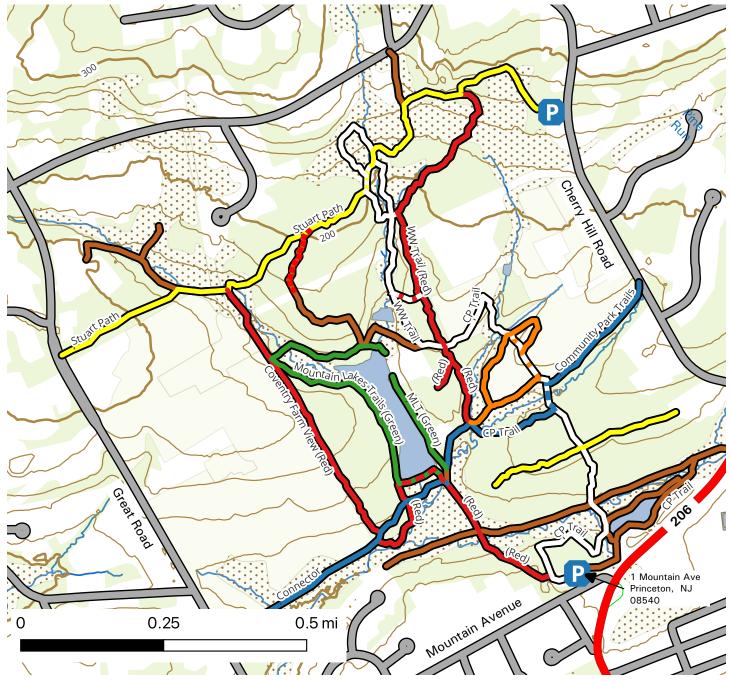

## Witherspoon Woods & Mountain Lakes Preserve

## **Princeton Parks & Recreation**

Telephone: (609) 921-9480 Email: recreation@princetonnj.gov

Website: Link to Princeton Parks Web Page

20 foot contour intervals - trail colors on map approximate blaze colors

<sup>©</sup> Copyright 2021 CNJHiking.com. All rights reserved. This Geospatial PDF will display your location using the GPS chip built into in most IOS or Android smartphones when used with Avenza Maps (a free app). See <a href="https://cnjhiking.com">https://cnjhiking.com</a> for details. Contains information from <a href="OpenStreetMap">OpenStreetMap</a> which is made available here under the <a href="Open Database License">Open Database License</a> (ODbL).